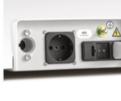

## Infinium LeMans 300 Options & Accessories

ADJUSTABLE FLUSH LEG REST

PAIR OF RAILS

WARMING DRAWER

WIRELESS PEDAL

STAINLESS STEEL TRAY (REPLACING THE STD TRAY)

PAIR OF STRAPS FOR GOEPPEL LEG SUPPORTS

INTEGRATED MAINS SOCKET