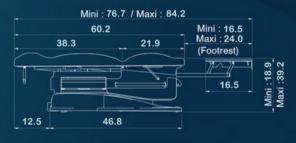

The LeMans 300 is **compact** but still offers features normally found only on more expensive tables with larger footprints.

- > Load capacity of 450 pounds
- Ideal height adjustment from 19" to 39"
- >> Integrated conforming leg rest
- » Seamless easy to clean upholstery options
- Integrated retractable stirrups
- Pass through rear drawer
- Front storage drawer
- Position memory settings

### LeMans 300 Exam & Procedure **Table Technical Specifications**

Load Capacity 450 lbs Height adjustment 19" to 39"