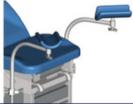

The LeMans 300 is **compact** but still offers features normally found only on more expensive tables with larger footprints.

- > Load capacity of 450 pounds
- Ideal height adjustment from 19" to 39"
- >> Integrated conforming leg rest
- » Seamless easy to clean upholstery options
- Integrated retractable stirrups
- Pass through rear drawer
- Front storage drawer
- Position memory settings