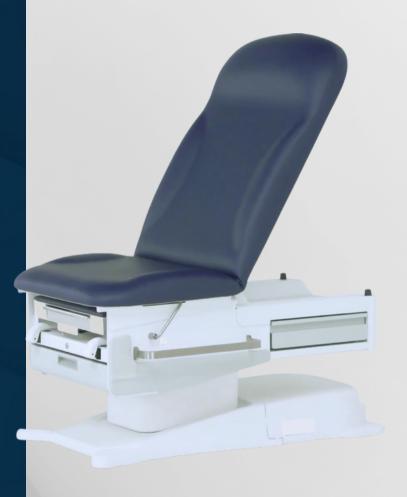

# **Unmatched in Ergonomics Function & Effeciency**

Developed from years of research and feedback from hundreds of healthcare professionals, we have designed the LeMans Series to be the most usable and patient-friendly table in its class.

The LeMans 300 is **compact** but still offers features normally found only on more expensive tables with larger footprints.

- > Load capacity of 450 pounds
- Ideal height adjustment from 19" to 39"
- >> Integrated conforming leg rest
- » Seamless easy to clean upholstery options
- Integrated retractable stirrups
- Pass through rear drawer
- Front storage drawer
- Position memory settings