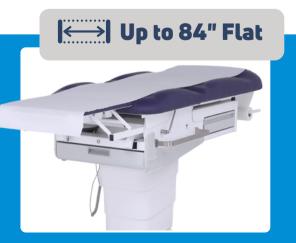

The LeMans 300 is **compact** but still offers features normally found only on more expensive tables with larger footprints.

- > Load capacity of 450 pounds
- Ideal height adjustment from 19" to 39"
- >> Integrated conforming leg rest
- » Seamless easy to clean upholstery options
- Integrated retractable stirrups
- Pass through rear drawer
- Front storage drawer
- Position memory settings