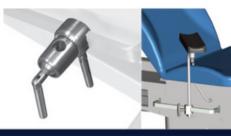

SLIDING RAIL VICE

ROTARY RAIL VICE

ARM SUPPORT

PAIR OF STIRRUPS

ADJUSTABLE ROLL HOLDER

HEADREST

SELF-TIGHTENING DRIP STAND W/ 2 HOOKS

DRIP STAND W/ 2 HOOKS