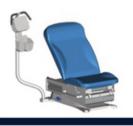

## Infinium LeMans 300 Options & Accessories

ADJUSTABLE FLUSH LEG REST

PAIR OF RAILS

WARMING DRAWER

WIRELESS PEDAL

STAINLESS STEEL TRAY (REPLACING THE STD TRAY)

PAIR OF STRAPS FOR GOEPPEL LEG SUPPORTS

INTEGRATED MAINS SOCKET

SLIDING RAIL VICE

ROTARY RAIL VICE

ARM SUPPORT

PAIR OF STIRRUPS

ADJUSTABLE ROLL HOLDER

HEADREST

SELF-TIGHTENING DRIP STAND W/ 2 HOOKS

DRIP STAND W/ 2 HOOKS