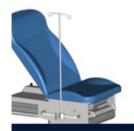

# **Unmatched in Ergonomics Function & Effeciency**

Developed from years of research and feedback from hundreds of healthcare professionals, we have designed the LeMans Series to be the most usable and patient-friendly table in its class.

The LeMans 300 is **compact** but still offers features normally found only on more expensive tables with larger footprints.

- > Load capacity of 450 pounds
- Ideal height adjustment from 19" to 39"
- >> Integrated conforming leg rest
- » Seamless easy to clean upholstery options
- Integrated retractable stirrups
- Pass through rear drawer
- Front storage drawer
- Position memory settings