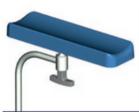

SLIDING RAIL VICE

ROTARY RAIL VICE

ARM SUPPORT

PAIR OF STIRRUPS

ADJUSTABLE ROLL HOLDER

HEADREST

SELF-TIGHTENING DRIP STAND W/ 2 HOOKS

DRIP STAND W/ 2 HOOKS