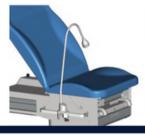

SLIDING RAIL VICE

ROTARY RAIL VICE

ARM SUPPORT

PAIR OF STIRRUPS

ADJUSTABLE ROLL HOLDER

HEADREST

SELF-TIGHTENING DRIP STAND W/ 2 HOOKS

DRIP STAND W/ 2 HOOKS