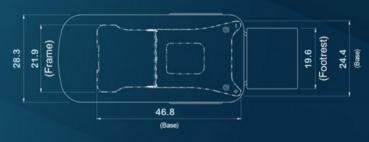

The LeMans 300 is **compact** but still offers features normally found only on more expensive tables with larger footprints.

- > Load capacity of 450 pounds
- Ideal height adjustment from 19" to 39"
- >> Integrated conforming leg rest
- » Seamless easy to clean upholstery options
- Integrated retractable stirrups
- Pass through rear drawer
- Front storage drawer
- Position memory settings

### LeMans 300 Exam & Procedure **Table Technical Specifications**

Load Capacity 450 lbs Height adjustment 19" to 39"