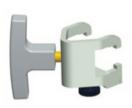

SLIDING RAIL VICE

ROTARY RAIL VICE

ARM SUPPORT

PAIR OF STIRRUPS

ADJUSTABLE ROLL HOLDER

HEADREST

SELF-TIGHTENING DRIP STAND W/ 2 HOOKS

DRIP STAND W/ 2 HOOKS