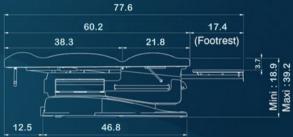

The LeMans 300 is **compact** but still offers features normally found only on more expensive tables with larger footprints.

- > Load capacity of 450 pounds
- Ideal height adjustment from 19" to 39"
- >> Integrated conforming leg rest
- » Seamless easy to clean upholstery options
- Integrated retractable stirrups
- Pass through rear drawer
- Front storage drawer
- Position memory settings

### LeMans 300 Exam & Procedure **Table Technical Specifications**

Load Capacity 450 lbs Height adjustment 19" to 39"