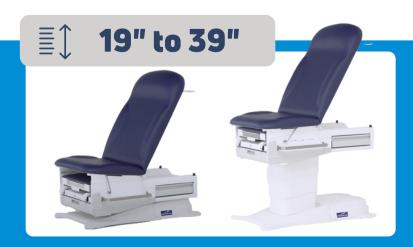

The LeMans 300 is **compact** but still offers features normally found only on more expensive tables with larger footprints.

- > Load capacity of 450 pounds
- Ideal height adjustment from 19" to 39"
- >> Integrated conforming leg rest
- » Seamless easy to clean upholstery options
- Integrated retractable stirrups
- Pass through rear drawer
- Front storage drawer
- Position memory settings

### LeMans 300 Exam & Procedure **Table Technical Specifications**

Load Capacity 450 lbs Height adjustment 19" to 39"