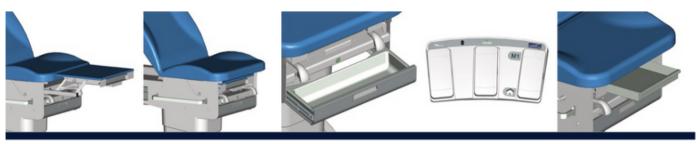

The LeMans 300 is **compact** but still offers features normally found only on more expensive tables with larger footprints.

- > Load capacity of 450 pounds
- Ideal height adjustment from 19" to 39"
- >> Integrated conforming leg rest
- » Seamless easy to clean upholstery options
- Integrated retractable stirrups
- Pass through rear drawer
- Front storage drawer
- Position memory settings

## Infinium LeMans 300 Options & Accessories

ADJUSTABLE FLUSH LEG REST

PAIR OF RAILS

WARMING DRAWER

WIRELESS PEDAL

STAINLESS STEEL TRAY (REPLACING THE STD TRAY)

PAIR OF STRAPS FOR GOEPPEL LEG SUPPORTS

INTEGRATED MAINS SOCKET