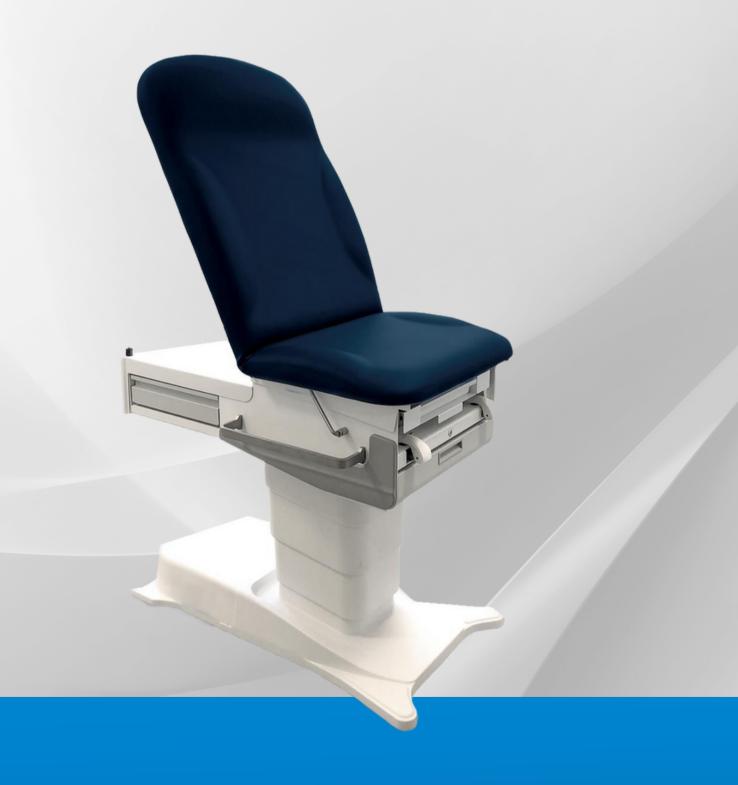

# **Unmatched in Ergonomics Function & Effeciency**

Developed from years of research and feedback from hundreds of healthcare professionals, we have designed the LeMans Series to be the most usable and patient-friendly table in its class.

The LeMans 300 is **compact** but still offers features normally found only on more expensive tables with larger footprints.

- > Load capacity of 450 pounds
- Ideal height adjustment from 19" to 39"
- >> Integrated conforming leg rest
- » Seamless easy to clean upholstery options
- Integrated retractable stirrups
- Pass through rear drawer
- Front storage drawer
- Position memory settings