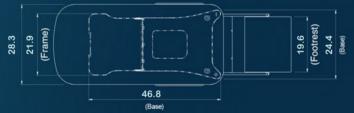

ent from 19" to 39"
- >> Integrated conforming leg rest
- » Seamless easy to clean upholstery options
- Integrated retractable stirrups
- Pass through rear drawer
- Front storage drawer
- Position memory settings











## Infinium LeMans 300 Options & Accessories



ADJUSTABLE FLUSH LEG REST

PAIR OF RAILS

WARMING DRAWER

WIRELESS PEDAL

STAINLESS STEEL TRAY (REPLACING THE STD TRAY)









PAIR OF STRAPS FOR GOEPPEL LEG SUPPORTS

INTEGRATED MAINS SOCKET

SLIDING RAIL VICE

ROTARY RAIL VICE

ARM SUPPORT







PAIR OF STIRRUPS



ADJUSTABLE ROLL HOLDER



HEADREST



SELF-TIGHTENING DRIP STAND W/ 2 HOOKS



DRIP STAND W/ 2 HOOKS



LAMP SUPPORT LID FOR RAIL



LAMP HOLDER



RVS100 LEFT BRACKET



RVS100 RIGHT BRACKET

## 28.3 110° 20.3 Mini : 21.5 Maxi : 41.7 46.8 24.5 25.8









### LeMans 300 Exam & Procedure **Table Technical Specifications**

Load Capacity 450 lbs Height adjustment 19" to 39"

#### **Net Weight**

Unit: 412 lbs Upholstery: 26.5 lbs

#### **Package Volume**

Unit: 24.7 cubic ft Upholstery: 5.7 cubic ft

#### **Gross Weight**

Unit: 485 lbs Upholstery: 35 lbs



### **INFINIUM**<sup>®</sup>

Infinium Medical 12151 62nd St North #5 Largo, FL 33773 • USA



(1) 866-918-8434



infiniummedical.com



sale@infiniummedical.com