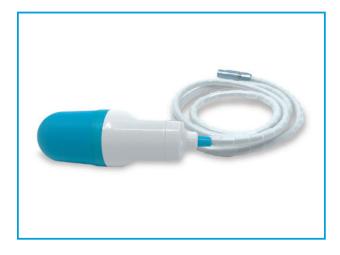

## Infinium **VIOSCAN®**Portable Bladder Scanner:

- 8.4 inch hi-definition color screen
- Simplified user-friendly user interface
- Easy positioned simple to use 2.6 MHz probe
- Data storage of 100 cases
- Rechargeable battery (2 inlcuded)
- Male, female, pediatric settings
- Multiple languages: English, French, German, Spanish
- Optional rolling cart

#### **TECHNICAL SPECIFICATION**

Transducer: 2.6MHz

Scan mode: Male, Female, Pediatric(PVR)

Scan depth:  $\geq$ 140mm
Scan Range: 0 - 999ml
Sway angle: 95°±2°
Rotating angle:  $180^{\circ}\pm2^{\circ}$ Storage capacity: 100 cases