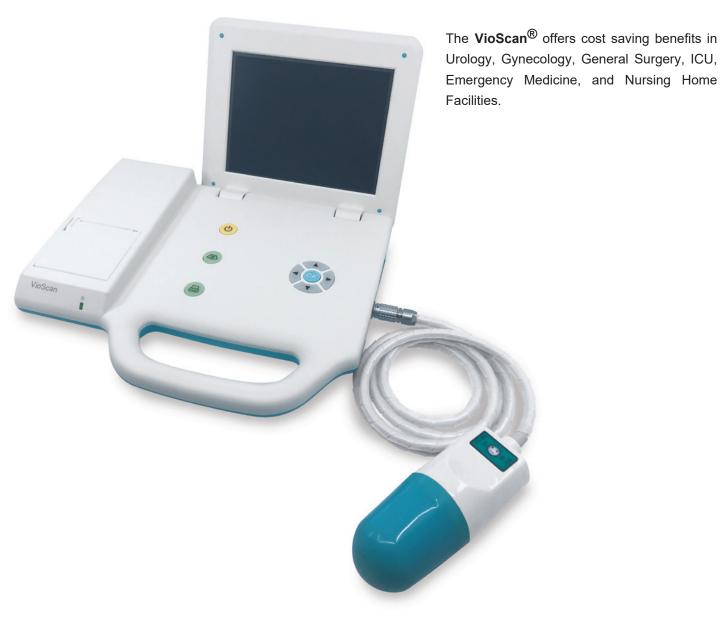

## **VIOSCAN®**

The Infinium VioScan<sup>®</sup> is a portable, non-invasive ultrasound bladder scanning device. The VioScan<sup>®</sup> provides a patented algorithm to measure and determine bladder volume and the need for catheterization. The VioScan<sup>®</sup> features real time imaging and accurate volume measurement with an easy positioned hand-held probe. A high definition color screen and built in strip chart recorder are standard.

## Infinium **VIOSCAN®**Portable Bladder Scanner:

- 8.4 inch hi-definition color screen
- Simplified user-friendly user interface
- Easy positioned simple to use 2.6 MHz probe
- Data storage of 100 cases
- Rechargeable battery (2 inlcuded)
- Male, female, pediatric settings
- Multiple languages: English, French, German, Spanish
- Optional rolling cart