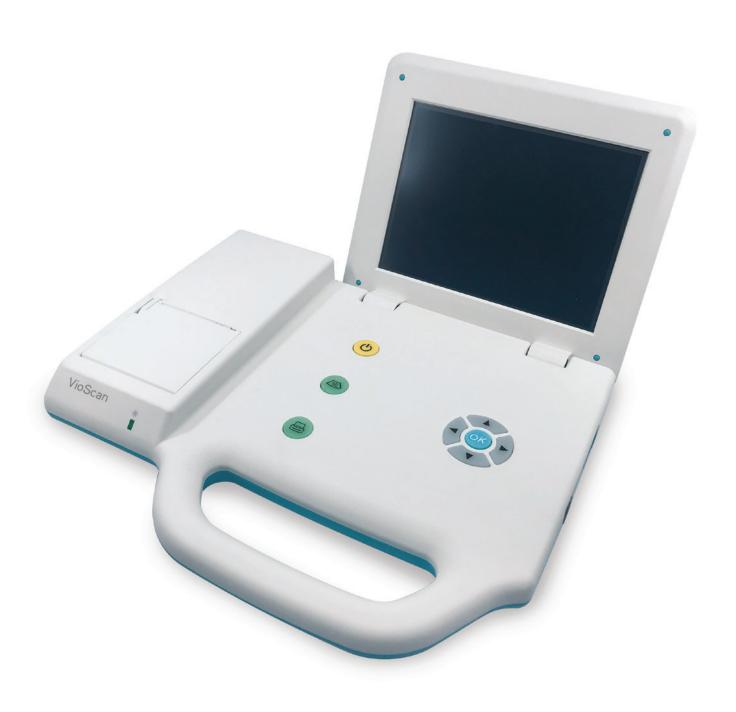

## **VIOSCAN®**

The Infinium VioScan<sup>®</sup> is a portable, non-invasive ultrasound bladder scanning device. The VioScan<sup>®</sup> provides a patented algorithm to measure and determine bladder volume and the need for catheterization. The VioScan<sup>®</sup> features real time imaging and accurate volume measurement with an easy positioned hand-held probe. A high definition color screen and built in strip chart recorder are standard.

## Infinium **VIOSCAN®**Portable Bladder Scanner:

- 8.4 inch hi-definition color screen
- Simplified user-friendly user interface
- Easy positioned simple to use 2.6 MHz probe
- Data storage of 100 cases
- Rechargeable battery (2 inlcuded)
- Male, female, pediatric settings
- Multiple languages: English, French, German, Spanish
- Optional rolling cart